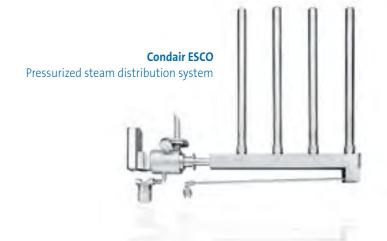

#### Optimum steam distribution with pressurized steam distribution system **Condair Esco**

The tried-and-tested Condair Esco rotary slide valves are virtually wear-free and ensure complete leak-tightness — the optimum solution. The linear valve characteristics are essential for control with maximum precision.

### Patented rotary slide valve

The ceramic valves close with absolute tightness. When the system is switched off they prevent steam from entering the ventilation system and they do this without any additional shut-off device.

## Linear valve characteristics mean accurately controlled delivery

The linear characteristic curve of rotary slide valves allows uniform steam release over the entire output range.

This ensures that steam release at every operating point coincides with the valve position. For high control requirements this is a decisive advantage.