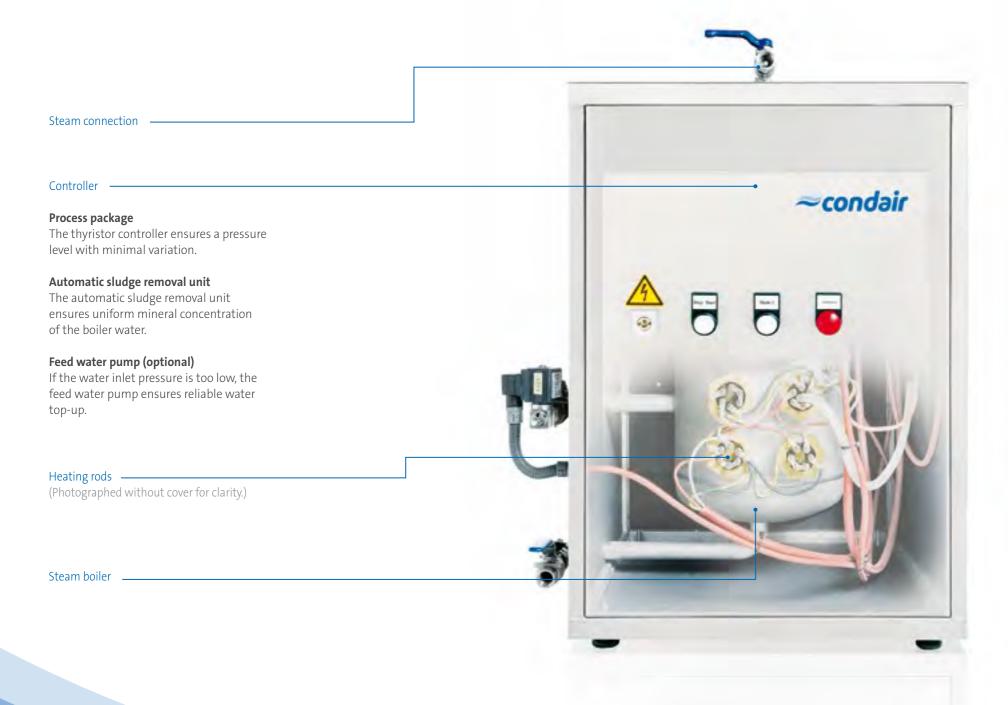

Electrically powered high-speed steam generators can be used in many sectors of

Equipment Directive (PED) 97/23/EC of

05/29/2002 and is therefore not subject to monitoring or approval. Whenever steam is needed quickly in The Condair RAV series conforms to Pressure exactly the right quality, Condair RAV steam generators are always the right choice.